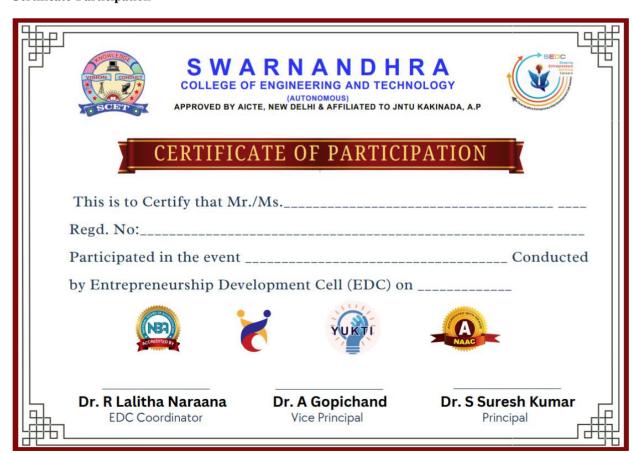

hip        |  |  |  |  |  |  |
| Development Cell (EDC)                                                                                                                               | on                                    |                                 |  |  |  |  |  |  |
| (RE)                                                                                                                                                 | YUKTI                                 | NAAG                            |  |  |  |  |  |  |
| Dr. R Lalitha Naraana  EDC Coordinator                                                                                                               | <b>Dr. A Gopichand</b> Vice Principal | Dr. S Suresh Kumar<br>Principal |  |  |  |  |  |  |

# **Certificate-Participation**





# SWARNANDHRA





(AUTONOMOUS)
APPROVED BY AICTE, NEW DELHI & AFFILIATED TO JNTU KAKINADA, A.P

# CERTIFICATE OF APPRECIATION

| Entrepreneurship Development Cell (EDC) on 29/03/2025.           | J  |
|------------------------------------------------------------------|----|
| role as a coordinator in the Business Plan Competition Conducted | ov |
| Regd. No:played an acti                                          | ve |
| This is to Certify that Mr./Ms                                   | _  |









Dr. R Lalitha Naraana **EDC** Coordinator

**Dr. A Gopichand**Vice Principal

Dr. S Suresh Kumar

Principal