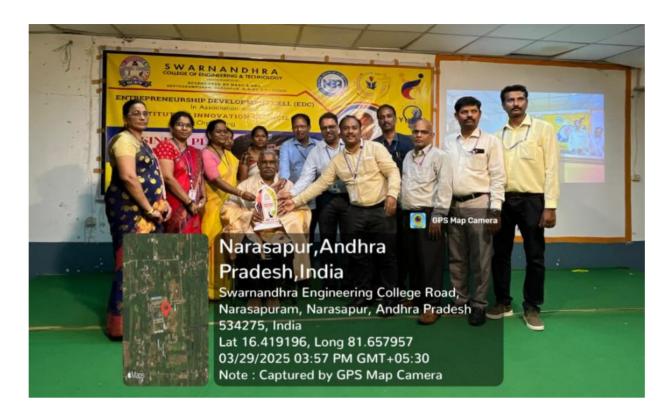

3 performers from individual participants and the best 3 performers from group participants. They were given prizes along with certificates. The program was conducted for one consecutive day. It was good and every student appreciated the idea. They got even more creative after receiving good feedback from the judges and faculty. Many are now interested to start their own business in future. This program helped the business students enhance their insights of technology, innovation, business skills, idea generation and importance of planning a business. The event was graced by all students, faculty from various other departments along with the resource person.

# **Poster:**



# **Banner:**



# Poster release









# **Presentations-Individual**





Valedictory: Felicitation to Guest



# Winners:







|      |                                  |                          |               | PARTICIPANT |                 |                |                        |                                  |       |
|------|----------------------------------|--------------------------|---------------|-------------|-----------------|----------------|------------------------|----------------------------------|-------|
| S.NO |                                  | REGISTER NO              |               |             | YEAR            | WHATSAPP NO:   |                        | TITLE                            | TYPE  |
| 1    | Gubbala Durga prasad             |                          | ECE           | B.Tech      |                 |                | rasdgubbala042@gma     |