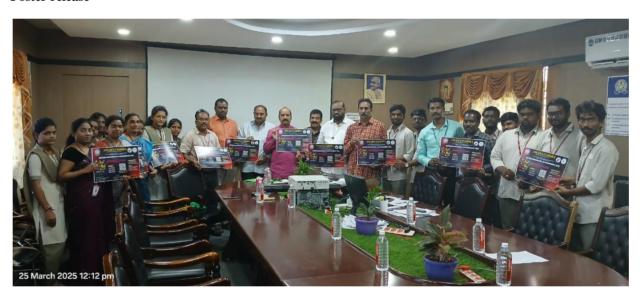

bserved carefully by program convener and other senior faculty to pick the best 3 performers from individual participants and the best 3 performers from group participants. They were given prizes along with certificates. The program was conducted for one consecutive day. It was good and every student appreciated the idea. They got even more creative after receiving good feedback from the judges and faculty. Many are now interested to start their own business in future. This program helped the business students enhance their insights of technology, innovation, business skills, idea generation and importance of planning a business. The event was graced by all students, faculty from various other departments along with the resource person.

# **Poster:**



# **Banner:**



# Poster release









# **Presentations-Individual**





Valedictory: Felicitation to Guest



# Winners:







|      |                                  |                          |               | PARTICIPANT |                 |                |                        |                                  |       |
|------|----------------------------------|--------------------------|---------------|-------------|-----------------|----------------|------------------------|----------------------------------|-------|
| S.NO |                                  | REGISTER NO              |               |             | YEAR            | WHATSAPP NO:   |                        | TITLE                            | TYPE  |
| 1    | Gubbala Durga prasad             |                          | ECE           | B