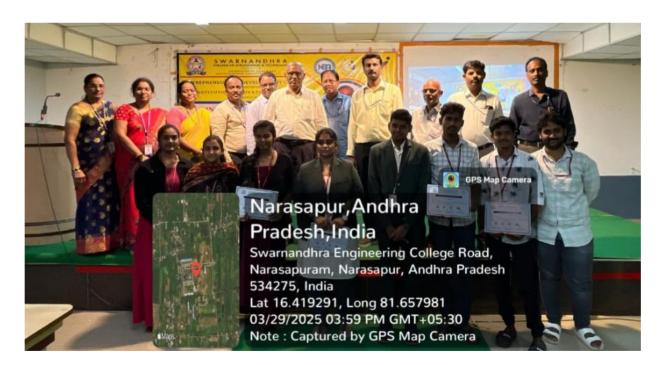

rom individual participants and the best 3 performers from group participants. They were given prizes along with certificates. The program was conducted for one consecutive day. It was good and every student appreciated the idea. They got even more creative after receiving good feedback from the judges and faculty. Many are now interested to start their own business in future. This program helped the business students enhance their insights of technology, innovation, business skills, idea generation and importance of planning a business. The event was graced by all students, faculty from various other departments along with the resource person.

# **Poster:**



# **Banner:**



# Poster release









# **Presentations-Individual**





Valedictory: Felicitation to Guest



# Winners:







|      |                                  |                          |               | PARTICIPANT |                 |                |                        |                                  |       |
|------|----------------------------------|--------------------------|---------------|-------------|-----------------|----------------|------------------------|----------------------------------|-------|
| S.NO |                                  | REGISTER NO              |               |             | YEAR            | WHATSAPP NO:   |                        | TITLE                            | TYPE  |
| 1    | Gubbala Durga prasad             |                          | ECE           | B.Tech      |                 |                | rasdgubbala042@gma     |