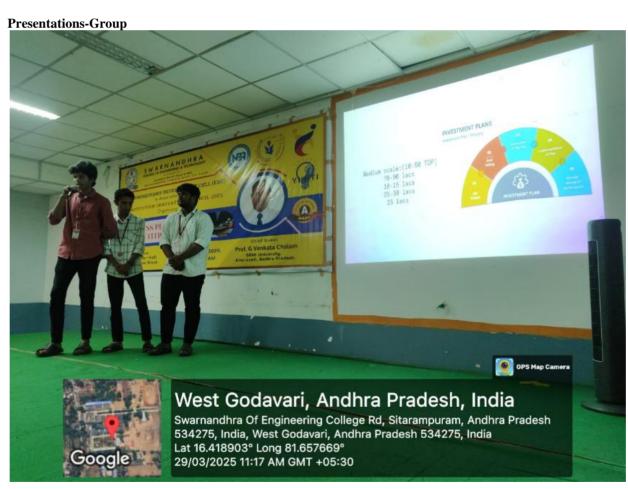

# PROGRAM REPORT

of Engineering and Technology, Swarnandhra College Entrepreneurship Development Cell (EDC) in association with IIC organized Institutional business plan competition for all years including I year and all programs including B. Tech, MBA and MCA students with the resource person Prof. Venkata Chalam Goriparthi, SRM University, Amaravathi, AP. Students were participated as individual and group wise where each student worked together to develop a new concept on which they can initiate a startup. Every participant worked on this project planning the business, idea generation, logo creation, branding, value preposition, budgeting, marketing, cost analysis and various other aspects involved in making a business plan. They have put together all this information, formatted the plan, prepared the power point slides, and presented their idea as a individual and group In front of the judges. Each member of the participant had a role to play in that presentation which was essential and developed team spirit among the students. The judges were given a scheme of evaluation in order to identify any errors and provide suggestions in the form of feedback. Later each presentation was observed carefully by program convener and other senior faculty to pick the best 3 performers from individual participants and the best 3 performers from group participants. They were given prizes along with certificates. The program was conducted for one consecutive day. It was good and every student appreciated the idea. They got even more creative after receiving good feedback from the judges and faculty. Many are now interested to start their own business in future. This program helped the business students enhance their insights of technology, innovation, business skills, idea generation and importance of planning a business. The event was graced by all students, faculty from various other departments along with the resource person.