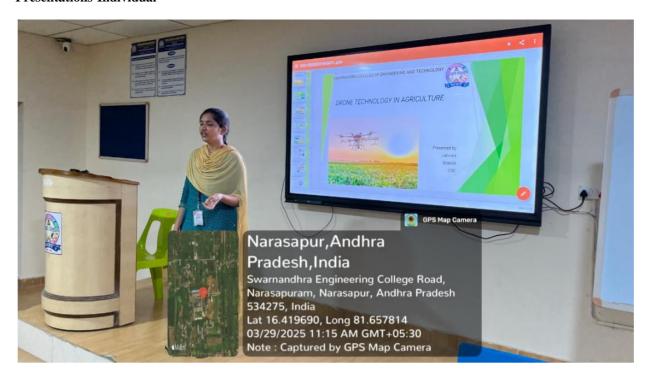

d other senior faculty to pick the best 3 performers from individual participants and the best 3 performers from group participants. They were given prizes along with certificates. The program was conducted for one consecutive day. It was good and every student appreciated the idea. They got even more creative after receiving good feedback from the judges and faculty. Many are now interested to start their own business in future. This program helped the business students enhance their insights of technology, innovation, business skills, idea generation and importance of planning a business. The event was graced by all students, faculty from various other departments along with the resource person.

# **Poster:**



# **Banner:**



# Poster release









# **Presentations-Individual**





Valedictory: Felicitation to Guest



# Winners:







|      |                                  |                          |               | PARTICIPANT |                 |                |                        |                                  |       |
|------|----------------------------------|--------------------------|---------------|-------------|-----------------|----------------|------------------------|----------------------------------|-------|
| S.NO |                                  | REGISTER NO              |               |             | YEAR            | WHATSAPP NO:   |                        | TITLE                            | TYPE  |
| 1    | Gubbala Durga prasad             |                          | ECE           | B.Tech      |                 |