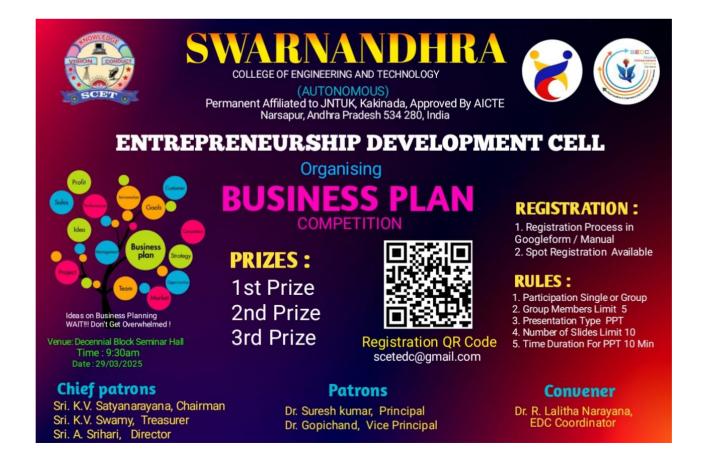

edback. Later each presentation was observed carefully by program convener and other senior faculty to pick the best 3 performers from individual participants and the best 3 performers from group participants. They were given prizes along with certificates. The program was conducted for one consecutive day. It was good and every student appreciated the idea. They got even more creative after receiving good feedback from the judges and faculty. Many are now interested to start their own business in future. This program helped the business students enhance their insights of technology, innovation, business skills, idea generation and importance of planning a business. The event was graced by all students, faculty from various other departments along with the resource person.

# **Poster:**



# **Banner:**



# Poster release









# **Presentations-Individual**





Valedictory: Felicitation to Guest



# Winners:







|      |                                  |                          |               | PARTICIPANT |                 |                |                        |                                  |       |
|------|----------------------------------|--------------------------|---------------|-------------|-----------------|----------------|------------------------|----------------------------------|-------|
| S.NO |                                  | REGISTER NO              |               |             | YEAR            | WHATSAPP NO:   |                        | TITLE                            | TYPE  |
| 1    | Gubbala Durga prasad             |