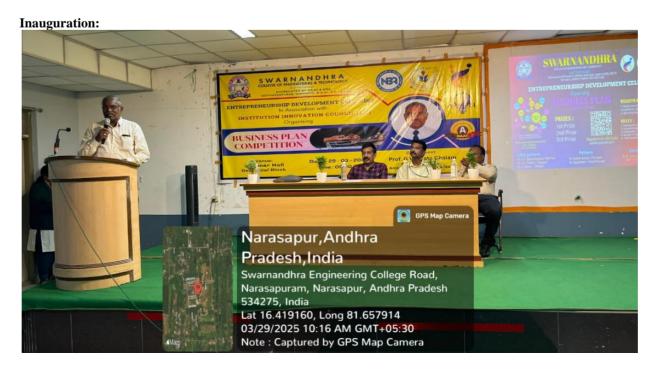

# PROGRAM REPORT

of Engineering and Technology, Swarnandhra College Entrepreneurship Development Cell (EDC) in association with IIC organized Institutional business plan competition for all years including I year and all programs including B. Tech, MBA and MCA students with the resource person Prof. Venkata Chalam Goriparthi, SRM University, Amaravathi, AP. Students were participated as individual and group wise where each student worked together to develop a new concept on which they can initiate a startup. Every participant worked on this project planning the business, idea generation, logo creation, branding, value preposition, budgeting, marketing, cost analysis and various other aspects involved in making a business plan. They have put together all this information, formatted the plan, prepared the power point slides, and presented their idea as a individual and group In front of the judges. Each member of the participant had a role to play in that presentation which was essential and developed team spirit among the students. The judges were given a scheme of evaluation in order to identify any errors and provide suggestions in the form of feedback. Later each presentation was observed carefully by program convener and other senior faculty to pick the best 3 performers from individual participants and the best 3 performers from group participants. They were given prizes along with certificates. The program was conducted for one consecutive day. It was good and every student appreciated the idea. They got even more creative after receiving good feedback from the judges and faculty. Many are now interested to start their own business in future. This program helped the business students enhance their insights of technology, innovation, business skills, idea generation and importance of planning a business. The event was graced by all students, faculty from various other departments along with the resource person.