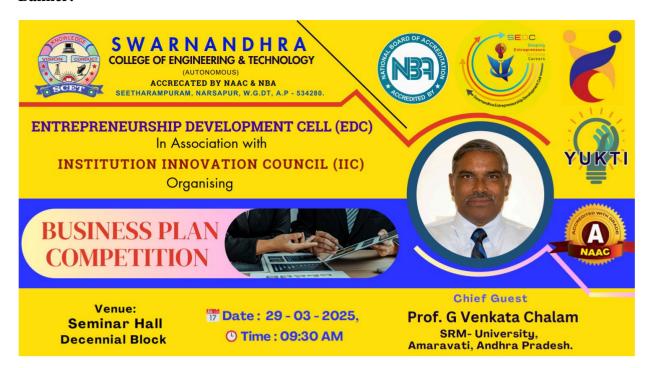

h presentation was observed carefully by program convener and other senior faculty to pick the best 3 performers from individual participants and the best 3 performers from group participants. They were given prizes along with certificates. The program was conducted for one consecutive day. It was good and every student appreciated the idea. They got even more creative after receiving good feedback from the judges and faculty. Many are now interested to start their own business in future. This program helped the business students enhance their insights of technology, innovation, business skills, idea generation and importance of planning a business. The event was graced by all students, faculty from various other departments along with the resource person.

# **Poster:**



# **Banner:**



# Poster release









# **Presentations-Individual**





Valedictory: Felicitation to Guest



# Winners:







|      |                                  |                          |               | PARTICIPANT |                 |                |                        |                                  |       |
|------|----------------------------------|--------------------------|---------------|-------------|-----------------|----------------|------------------------|----------------------------------|-------|
| S.NO |                                  | REGISTER NO              |               |             | YEAR            | WHATSAPP NO:   |                        | TITLE                            | TYPE  |
| 1    | Gubbala Durga prasad             |